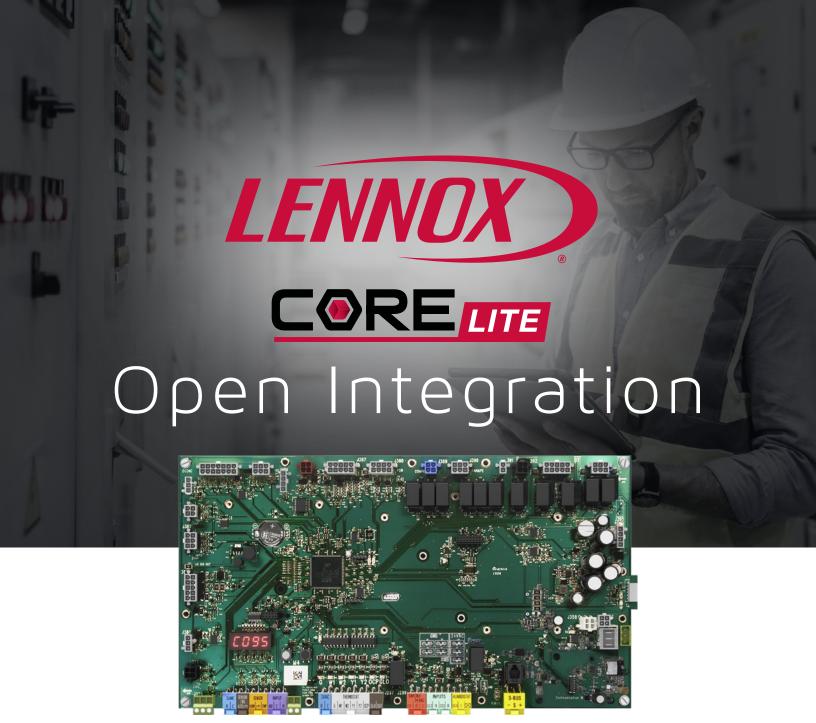

## LENNOX® CORE LITE UNIT CONTROLLER CONNECTIVITY

The Lennox CORE Lite Controller provides built-in S-BUS support for simple connection to the Lennox Comfort Sense family, such as the CS8500. Optional BACnet MS/TP modules support all existing objects from the Lennox CORE Controller and legacy Lennox control devices.

## **BACKWARDS COMPATIBILITY**

Support for MS/TP and legacy control objects means that Xion equipment, now equipped with the advanced control of the CORE Lite will install directly onto most Energence and L-Series control frameworks, with little modified programming or integration work required. The CORE Unit Controller supports monitor-only, room sensor, and network thermostat control, allowing you to choose how you want your system to operate.