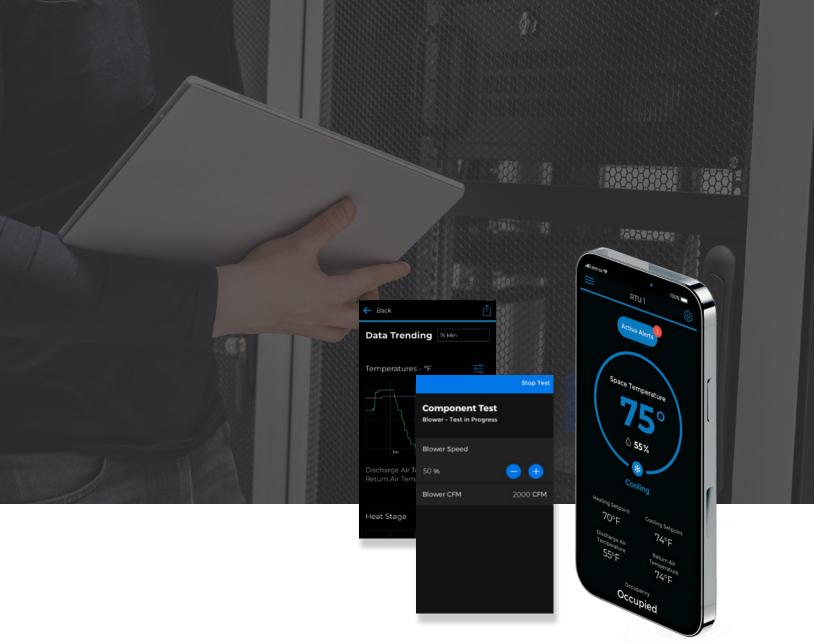

## **BACKWARDS COMPATIBILITY**

Support for MS/TP and legacy control objects means that Xion equipment, now equipped with the advanced control of the CORE Lite will install directly onto most Energence and L-Series control frameworks, with little modified programming or integration work required. The CORE Unit Controller supports monitor-only, room sensor, and network thermostat control, allowing you to choose how you want your system to operate.